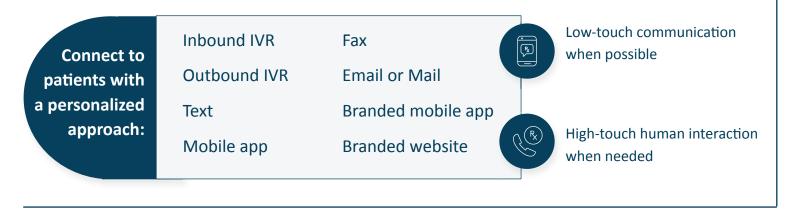

### Multi-channel patient engagement tactics improve patient experience

**2.9% more adherent** than patients who do not opt-in to branding pharmacy reminders from Outcomes

#### 50% response rate

within 2 hours due to two way communication and targeted messages lead to quick responses

## 

40% click through rate on education content and financial support and sponsored

adherence programs

**1% otp-out rate** keeps patients in the loop about their prescriptions without phone calls or store visits